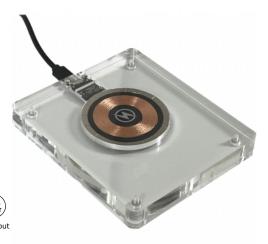

## W29 - 15W Acrylic Wireless Base

Exclusive and transparent wireless charging base.

Thanks to its latest technology, the base can supply up to 15W wireless charging power (wall charger not included). The base has a backlit LED which shines for 30/40 seconds when the base is plugged or the phone is charging.

## **Technical specifications**

- Dimensions: 11,5 x 10 x 1,5 cm
- Weight: 315g
- Input: 5A-12V
- USB-C output
- Wireless output: 15W
- Material : acrylic
- Qi compatibility
- 3-year warranty (cable excl)
- Patent EUROPE EUIPO
- Customs code: 85044095